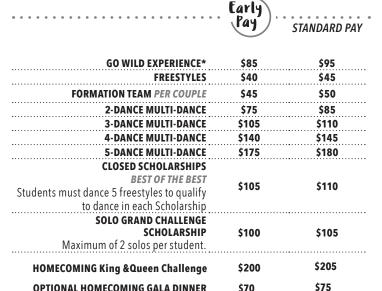

## GO WILD EXPERIENCE

#### **ADULT COMPETITORS**

\$85 THE GO WILD EXPERIENCE EARLY PAY

With EARLY PAY discount pricing - a \$5 discount on each entry! ENTER AND PAY IN FULL BY APRIL 26, 2024

Includes: Saturday Daytime admission ticket, Lunch, Homecoming Gala, and Student Appreciation Party, and discounted dance camp pricing.

\*Dinner is additional

\$95 The Go Wild Experience STANDARD PAY

With STANDARD PAY.

ENTER AND PAY BY MAY 6, 2024

Includes: Saturday Daytime admission ticket, Lunch, Evening admission ticket, Homecoming Gala, and Student Appreciation Party, and discounted dance camp pricing.

\*Dinner is additional

## GO WILD FUTURE STARS

### PRE-TEEN/JUNIOR/YOUTH/COLLEGIATE

\$40 FRIDAY DANCE CAMP

With EARLY PAY discount pricing - a \$5 discount on every single entry! ENTER AND PAY BY APRIL 26, 2024

Includes: Saturday Daytime admission ticket and Friday dance camp.(All Classes)

\$45 FRIDAY DANCE CAMP STANDARD PAY

With STANDARD PAY. ENTER AND PAY BY MAY 6, 2024

Includes: Saturday Daytime admission ticket and Friday dance camp. (All Classes)

|                                                                                                                                                                                        | Early |              |
|----------------------------------------------------------------------------------------------------------------------------------------------------------------------------------------|-------|--------------|
|                                                                                                                                                                                        | Pay   | STANDARD PAY |
| GO WILD FUTURE STARS*                                                                                                                                                                  | \$40  | \$45         |
| FREESTYLES                                                                                                                                                                             | \$15  | \$20         |
| 2-DANCE MULTI-DANCE                                                                                                                                                                    | \$25  | \$30         |
| 3-DANCE MULTI-DANCE                                                                                                                                                                    | \$35  | \$40         |
| 4-DANCE MULTI-DANCE                                                                                                                                                                    | \$50  | \$55         |
| 5-DANCE MULTI-DANCE                                                                                                                                                                    | \$65  | \$70         |
| FORDNEY SPOTLIGHT SOLO  Maximum of 2 solos per student.  Top 3 scoring Fordney solos will be invited to dance during the evening session. Video will be posted on the Fordney website. | \$50  | \$55         |