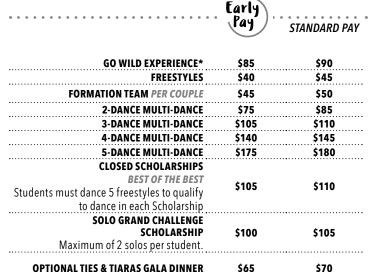

#### **ADULT COMPETITORS**

\$85 THE GO WILD EXPERIENCE EARLY PAY

With EARLY PAY discount pricing – a \$5 discount on each entry! ENTER AND PAY IN FULL BY APRIL 27, 2023

Includes: Saturday Daytime admission ticket, Lunch, Ties & Tiaras Gala, and Student Appreciation Party, and discounted dance camp pricing.

\*Dinner is additional

\$90 The Go Wild Experience STANDARD PAY

With STANDARD PAY.

ENTER AND PAY BY MAY 9, 2023

Includes: Saturday Daytime admission ticket, Lunch, Evening admission ticket, Ties & Tiaras Gala, and Student Appreciation Party, and discounted dance camp pricing.

### PRE-TEEN/JUNIOR/YOUTH/COLLEGIATE

\$40 GO WILD FUTURE STARS
PRE-TEEN/JUNIOR/YOUTH/COLLEGIATE

With EARLY PAY discount pricing - a \$5 discount on every single entry! ENTER AND PAY BY APRIL 27, 2023

Includes: Saturday Daytime admission ticket and Sunday latin workshop with Irek Mleczko.

\$45 GO WILD FUTURE STARS
PRE-TEEN/JUNIOR/YOUTH/COLLEGIATE
STANDARD PAY

With STANDARD PAY.

ENTER AND PAY BY MAY 9, 2023

Includes: Saturday Daytime admission ticket and Sunday latin workshop with Irek Mleczko.

|                                                                                                                                                         | Early | STANDARD PAY |
|---------------------------------------------------------------------------------------------------------------------------------------------------------|-------|--------------|
| GO WILD FUTURE STARS*                                                                                                                                   | \$40  | \$45         |
| FREESTYLES                                                                                                                                              | \$15  | \$20         |
| 2-DANCE MULTI-DANCE                                                                                                                                     | \$25  | \$30         |
| 3-DANCE MULTI-DANCE                                                                                                                                     | \$35  | \$40         |
| 4-DANCE MULTI-DANCE                                                                                                                                     | \$50  | \$55         |
| 5-DANCE MULTI-DANCE                                                                                                                                     | \$65  | \$70         |
| FORDNEY SPOTLIGHT SOLO  Maximum of 2 solos per student.  Top 3 scoring Fordney solos will be invited to dance during the evening session. Video will be | \$50  | \$55         |